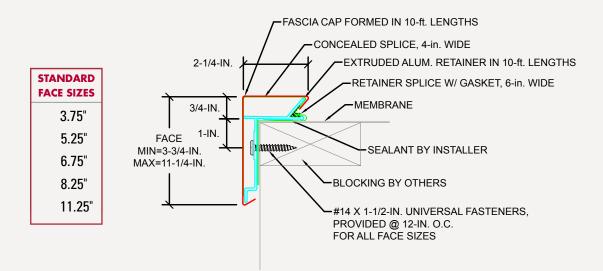

Fascia with Extruded Aluminum Retainer for Single-Ply.

● OMG<sub>®</sub> **TerminEdge™ EX** Fascia with Extruded Aluminum Retainer for Single-Ply.

**3 PIECE ASSEMBLY** 

Standard fascia miter leg lengths: 12" nominal

Standard fascia miter angle is 90°

For special miter requirements, attach sketches or consult manufacturer for assistance.