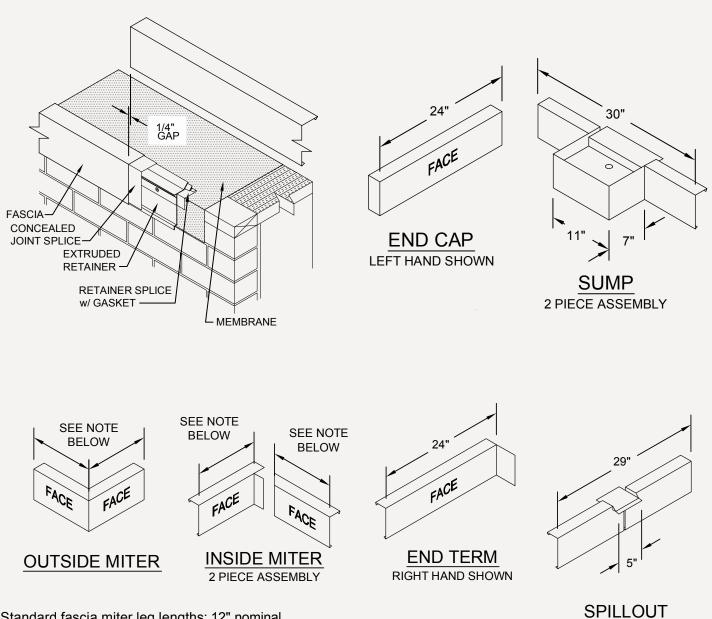

● OMG<sub>®</sub> **TerminEdge™ EX** Fascia with Extruded Aluminum Retainer for Single-Ply.

**3 PIECE ASSEMBLY** 

Standard fascia miter leg lengths: 12" nominal

Standard fascia miter angle is 90°

For special miter requirements, attach sketches or consult manufacturer for assistance.